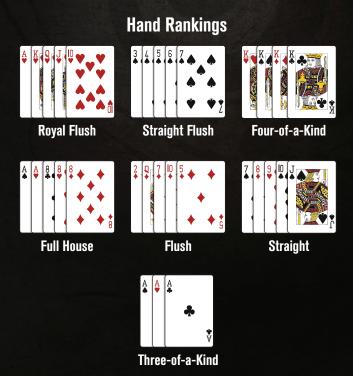

## Pair Plus

Pair Plus lets you bet against your own hand! If your hand contains a pair or better, you win!

#### **6 Card Bonus**

Combine your three-card hand with the dealer's three-card hand to make your best five-card poker hand. You win with a Three-of-a-Kind or better.